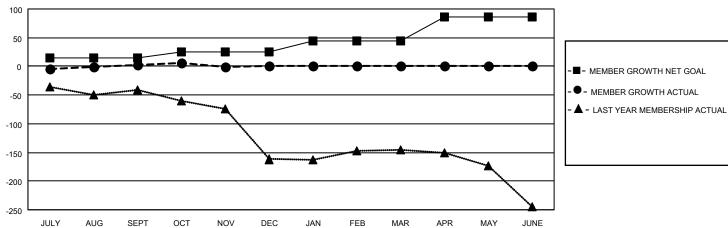

## GAT MONTHLY MEMBERSHIP PROGRESS REPORT

Multiple District 29

**LOCATION: WEST VIRGINIA** 

Results as of: 11/30/2020

| Clubs         |               |             |               | Members               |                        |                         |                                                    |  |
|---------------|---------------|-------------|---------------|-----------------------|------------------------|-------------------------|----------------------------------------------------|--|
|               | RESULTS FOR   | R 2020-2021 |               | RESULTS FOR 2020-2021 |                        |                         |                                                    |  |
| QUARTER       | NEW CLUB GOAL | NEW CLUBS   | DROPPED CLUBS | QUARTER MEMB          | BER GROWTH NET<br>GOAL | MEMBER GROWTH<br>ACTUAL | DROPPED<br>MEMBERS ACTUAL<br>(including transfers) |  |
| JULY/AUG/SEPT | 0             | 0           | 0             | JULY/AUG/SEPT         | 15                     | 82                      | 68                                                 |  |
| OCT/NOV/DEC   | 1             | 0           | 0             | OCT/NOV/DEC           | 10                     | 44                      | 42                                                 |  |
| JAN/FEB/MAR   | 3             | 0           | 0             | JAN/FEB/MAR           | 20                     | 0                       | 0                                                  |  |
| APR/MAY/JUNE  | 0             | 0           | 0             | APR/MAY/JUNE          | 41                     | 0                       | 0                                                  |  |

## GOALS AND ACTUAL MEMBERS CUMULATIVE

| DROPPED CLUBS: 0 |     | 37 CLUBS OF 166 ADDED 1 OR MORE<br>NEW MEMBERS | GENDER DISTRIBUTION  MALE 2,467 (64.45%) |                |       |
|------------------|-----|------------------------------------------------|------------------------------------------|----------------|-------|
| DROPPED MEMBERS  |     |                                                | FEMALE                                   | 1,361 (35.55%) |       |
| DECEASED         | 36  | CLICK HERE FOR CUMULATIVE                      | TOTAL FAMILY UNIT MEMBERS                |                | 1,165 |
| CLUB CANCELLED   | 0   | MEMBERSHIP DATA                                | FAMILY MEMBERS PAYING HALF               |                | 500   |
| OTHER            | 74  |                                                |                                          |                | 596   |
| TOTAL            | 110 |                                                |                                          |                |       |