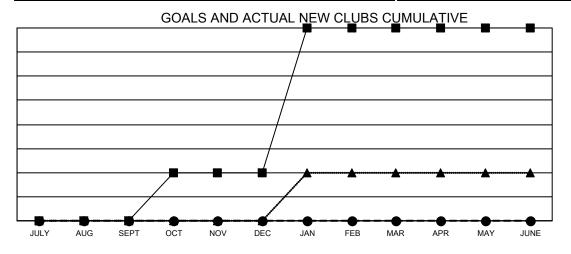

## GAT MONTHLY MEMBERSHIP PROGRESS REPORT

Multiple District 29

**LOCATION: WEST VIRGINIA** 

Results as of: 11/30/2020

| Clubs         |               |             |               | Members               |                        |                         |                                                    |  |
|---------------|---------------|-------------|---------------|-----------------------|------------------------|-------------------------|----------------------------------------------------|--|
|               | RESULTS FOR   | R 2020-2021 |               | RESULTS FOR 2020-2021 |                        |                         |                                                    |  |
| QUARTER       | NEW CLUB GOAL | NEW CLUBS   | DROPPED CLUBS | QUARTER MEMB          | BER GROWTH NET<br>GOAL | MEMBER GROWTH<br>ACTUAL | DROPPED<br>MEMBERS ACTUAL<br>(including transfers) |  |
| JULY/AUG/SEPT | 0             | 0           | 0             | JULY/AUG/SEPT         | 15                     | 82                      | 68                                                 |  |
| OCT/NOV/DEC   | 1             | 0           | 0             | OCT/NOV/DEC           | 10                     | 44                      | 42                                                 |  |
| JAN/FEB/MAR   | 3             | 0           | 0             | JAN/FEB/MAR           | 20                     | 0                       | 0                                                  |  |
| APR/MAY/JUNE  | 0             | 0           | 0             | APR/MAY/JUNE          | 41                     | 0                       | 0                                                  |  |

■ - CURRENT YEAR GOALS FOR NEW CLUBS

- CURRENT YEAR ACTUAL NEW CLUBS

- ▲ - LAST YEAR ACTUAL NEW CLUBS